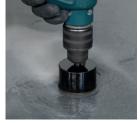

## Diamond Drills - Pro-Wet Flex

Suitable for drilling porcelain, marble, granite and travertine. Electro plated diamond cutting rim with discharge hold for dust removal, the straight shank fits all standard drills.

- To maximise performance ensure drill is cooled with water.
- Electroplated Diamond cutting rim with discharge hole, the straight shank fits all standard drills.
- Discharge hole for dust.

| BU-DBW06 | Diamond Hole Saw - 6mm  |
|----------|-------------------------|
| BU-DBW08 | Diamond Hole Saw - 8mm  |
| BU-DBW10 | Diamond Hole Saw - 10mm |
| BU-DBW12 | Diamond Hole Saw - 12mm |
| BU-DBW20 | Diamond Hole Saw - 20mm |
| BU-DBW22 | Diamond Hole Saw - 22mm |
| BU-DBW25 | Diamond Hole Saw - 25mm |
| BU-DBW27 | Diamond Hole Saw - 27mm |
| BU-DBW30 | Diamond Hole Saw - 30mm |
| BU-DBW35 | Diamond Hole Saw - 35mm |
| BU-DBW45 | Diamond Hole Saw - 45mm |
| BU-DBW50 | Diamond Hole Saw - 50mm |
| BU-DBW68 | Diamond Hole Saw - 68mm |