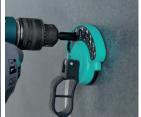

## Diamond Drills - Pro-Wet Flex

Suitable for drilling porcelain, marble, granite and travertine. Electro plated diamond cutting rim with discharge hold for dust removal, the straight shank fits all standard drills.

- To maximise performance ensure drill is cooled with water.
- Electroplated Diamond cutting rim with discharge hole, the straight shank fits all standard drills.
- Discharge hole for dust.

| BU-DBW06 | Diamond Hole Saw - 6mm  |
|----------|-------------------------|
| BU-DBW08 | Diamond Hole Saw - 8mm  |
| BU-DBW10 | Diamond Hole Saw - 10mm |
| BU-DBW12 | Diamond Hole Saw - 12mm |
| BU-DBW20 | Diamond Hole Saw - 20mm |
| BU-DBW22 | Diamond Hole Saw - 22mm |
| BU-DBW25 | Diamond Hole Saw - 25mm |
| BU-DBW27 | Diamond Hole Saw - 27mm |
| BU-DBW30 | Diamond Hole Saw - 30mm |
| BU-DBW35 | Diamond Hole Saw - 35mm |
| BU-DBW45 | Diamond Hole Saw - 45mm |
| BU-DBW50 | Diamond Hole Saw - 50mm |
| BU-DBW68 | Diamond Hole Saw - 68mm |