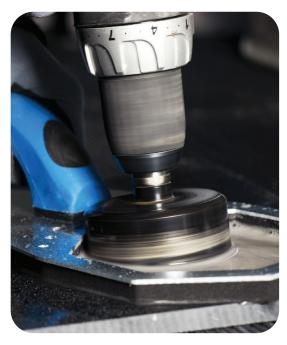

## Diamond Drills - Pro-Wet Flex

Suitable for drilling porcelain, marble, granite and travertine. Electro plated diamond cutting rim with discharge hold for dust removal, the straight shank fits all standard drills.

- To maximise performance ensure drill is cooled with water.
- Electroplated Diamond cutting rim with discharge hole, the straight shank fits all standard drills.
- Discharge hole for dust.

| BU-DBW06 | Diamond Hole Saw - 6mm  |
|----------|-------------------------|
| BU-DBW08 | Diamond Hole Saw - 8mm  |
| BU-DBW10 | Diamond Hole Saw - 10mm |
| BU-DBW12 | Diamond Hole Saw - 12mm |
| BU-DBW20 | Diamond Hole Saw - 20mm |
| BU-DBW22 | Diamond Hole Saw - 22mm |
| BU-DBW25 | Diamond Hole Saw - 25mm |
| BU-DBW27 | Diamond Hole Saw - 27mm |
| BU-DBW30 | Diamond Hole Saw - 30mm |
| BU-DBW35 | Diamond Hole Saw - 35mm |
| BU-DBW45 | Diamond Hole Saw - 45mm |
| BU-DBW50 | Diamond Hole Saw - 50mm |
| BU-DBW68 | Diamond Hole Saw - 68mm |