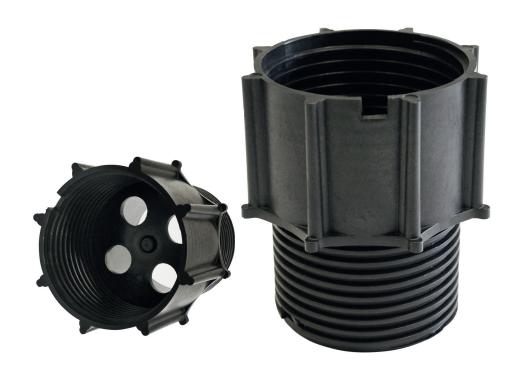

### **Extensions SE3**

The Eterno Ivica Pedestal system can be used to fix 20mm tiles to roof terraces, balconies and flat roofs. The SE3 pedestal can be used to achieve heights between 75mm and 120mm, and can be extended up to 455mm using the Eterno Ivica Extension Piece.

### **Extensions SE4**

The Eterno Ivica Pedestal system can be used to fix 20mm tiles to roof terraces, balconies and flat roofs. The SE4 pedestal can be used to achieve heights between 120mm and 170mm, and can be extended up to 500mm using the Eterno Ivica Extension Piece.

### **Extensions SE5**

The Eterno Ivica Pedestal system can be used to fix 20mm tiles to roof terraces, balconies and flat roofs. The SE5 pedestal can be used to achieve heights between 170mm and 215mm, and can be extended up to 550mm using the Eterno Ivica Extension Piece.