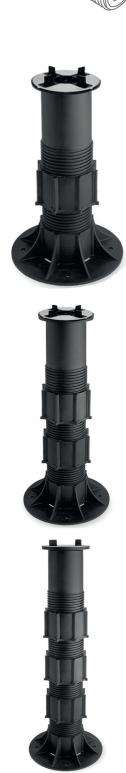

## PEDESTAL EXTENSION GUIDE

75-120mm 120-170mm 170-215mm

### **Extensions SE3**

The Eterno Ivica Pedestal system can be used to fix 20mm tiles to roof terraces, balconies and flat roofs. The SE3 pedestal can be used to achieve heights between 75mm and 120mm, and can be extended up to 455mm using the Eterno Ivica Extension Piece.

### **Extensions SE4**

The Eterno Ivica Pedestal system can be used to fix 20mm tiles to roof terraces, balconies and flat roofs. The SE4 pedestal can be used to achieve heights between 120mm and 170mm, and can be extended up to 500mm using the Eterno Ivica Extension Piece.

### **Extensions SE5**

The Eterno Ivica Pedestal system can be used to fix 20mm tiles to roof terraces, balconies and flat roofs. The SE5 pedestal can be used to achieve heights between 170mm and 215mm, and can be extended up to 550mm using the Eterno Ivica Extension Piece.