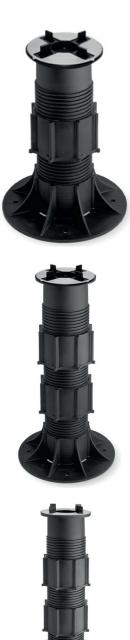

## PEDESTAL EXTENSION GUIDE

75-120mm 120-170mm 170-215mm

### **Extensions SE3**

The Eterno Ivica Pedestal system can be used to fix 20mm tiles to roof terraces, balconies and flat roofs. The SE3 pedestal can be used to achieve heights between 75mm and 120mm, and can be extended up to 455mm using the Eterno Ivica Extension Piece.

### **Extensions SE4**

The Eterno Ivica Pedestal system can be used to fix 20mm tiles to roof terraces, balconies and flat roofs. The SE4 pedestal can be used to achieve heights between 120mm and 170mm, and can be extended up to 500mm using the Eterno Ivica Extension Piece.

### **Extensions SE5**

The Eterno Ivica Pedestal system can be used to fix 20mm tiles to roof terraces, balconies and flat roofs. The SE5 pedestal can be used to achieve heights between 170mm and 215mm, and can be extended up to 550mm using the Eterno Ivica Extension Piece.