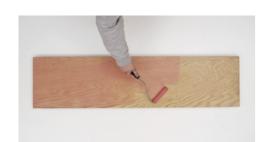

#### GUARANTEED FLEXIBILITY

Preparing Keragrip Eco

Applying Biogel®

Laying tiles

Biogel® gel adhesives stand up to stresses on the most deformable substrates thanks to the excellent shear strength of the exclusive new low-environmental-impact resins.