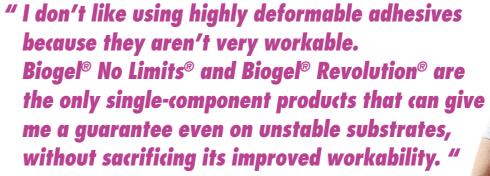

#### GUARANTEED FLEXIBILITY

Preparing Keragrip Eco

Applying Biogel®

Laying tiles

Biogel® gel adhesives stand up to stresses on the most deformable substrates thanks to the excellent shear strength of the exclusive new low-environmental-impact resins.