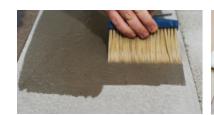

#### GUARANTEED FLEXIBILITY

Preparing Keragrip Eco

Applying Biogel®

Laying tiles

Biogel® gel adhesives stand up to stresses on the most deformable substrates thanks to the excellent shear strength of the exclusive new low-environmental-impact resins.