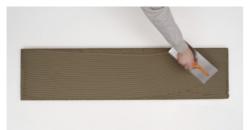

### BIOGEL® THE 1ST GEL ADHESIVES THAT

MAINTAIN THEIR SHAPE

Biogel® gel adhesives are thixotropic, smooth, and light at any thickness. Works easily even on walls, with no tile slippage.

Thixotropic and liquid mix

Supports the tile

Doesn't shrink

" I was tired of stiff mixes to support the tiles.
With Biogel® No Limits® and Biogel® Revolution® I found a new thixotropic and liquid consistency that lets me work better and more safely. "