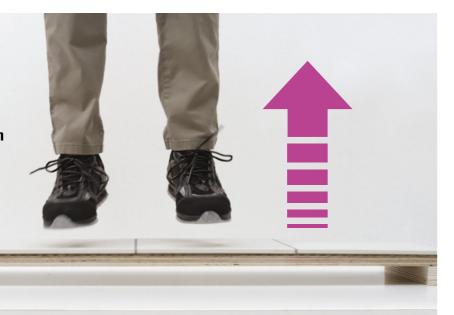

"Biogel® No Limits® and Biogel® Revolution® don't detach from tiles or substrates even when they are heavily stressed.
So there's never any doubt about my work."

LOAD TESTING

Substrates: cement-based screed concrete timber metal PVC