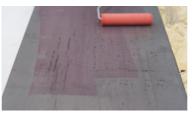

### BIOGEL® THE 1ST GEL ADHESIVES THAT

MAINTAIN THEIR SHAPE

Biogel® gel adhesives are thixotropic, smooth, and light at any thickness. Works easily even on walls, with no tile slippage.

Thixotropic and liquid mix

Supports the tile

Doesn't shrink

" I was tired of stiff mixes to support the tiles.
With Biogel® No Limits® and Biogel® Revolution® I found a new thixotropic and liquid consistency that lets me work better and more safely. "