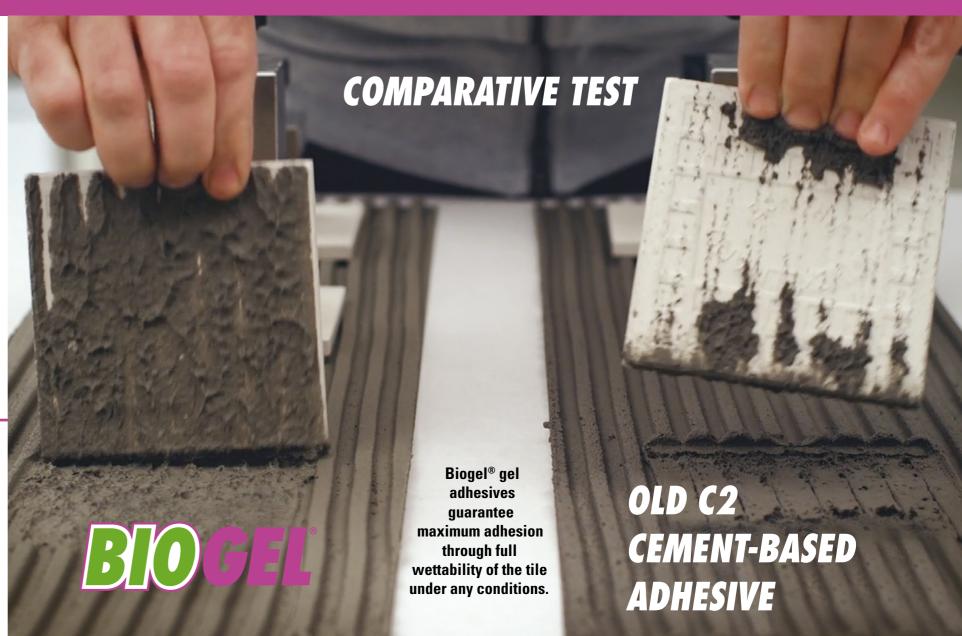

#### **OLD C2 CEMENT-BASED ADHESIVE**

Thickens quickly in the bucket

You have to make a stiff mix to make sure it doesn't shrink

The mix is stiff and more difficult to work with

Sets quickly and doesn't wet the tile thoroughly

#### TO GEL ADHESIVE

GLOBAL BREAKTHROUGH

It doesn't thicken, and it keeps in the bucket just the way you made it for long periods

Make the mix however you want it, because it never shrinks

The mix is soft so you can work better with less effort

The thixotropic and liquid consistency wets the entire tile, even after a long time

**Performance is always superior** and it works for everything and on everything

### THE 1<sup>ST</sup> GEL ADHESIVES WITH FULL WETTABILITY

"Biogel® No Limits® and Biogel® Revolution® are different because they easily wet the whole tile and substrate.
This way I'm always sure, even in the toughest situations on any job site. "