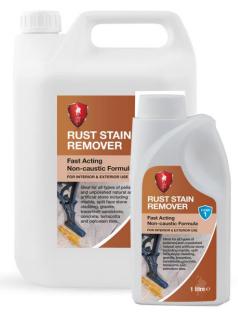

#### LTP RUST STAIN REMOVER

Removes surface rust stains. Non-acidic formulation, it is particularly suited for delicate applications such as polished marble. Acts directly onto the surface to be treated, removing stains in just 15 minutes.

#### Interior & Exterior use

Ideal for removing rust stains from all types of polished and unpolished natural and artificial stone including marble, granite, travertine, split face stone cladding, sandstone, concrete, terracotta and porcelain tiles.