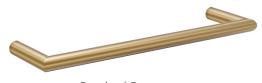

## Available finishes

| Stock Code     | Colour                           | Max Output<br>(W) | Size<br>(mm)   | Weight<br>(Kg) |
|----------------|----------------------------------|-------------------|----------------|----------------|
| HTB-DR-450-DPS | Diamond Polished Stainless Steel | 37                | 450 x 32 x 100 | 2              |
| HTB-DR-450-BSS | Brushed Stainless Steel          | 37                | 450 x 32 x 100 | 2              |
| HTB-DR-450-PLB | Diamond Polished Brass           | 37                | 450 x 32 x 100 | 2              |
| HTB-DR-450-BRB | Brushed Brass                    | 37                | 450 x 32 x 100 | 2              |
| HTB-DR-450-MBK | Matt Black                       | 37                | 450 x 32 x 100 | 2              |
| HTB-DR-450-MWT | Matt White                       | 37                | 450 x 32 x 100 | 2              |

#### **Available finishes**

Diamond Polished Stainless

Diamond Polished Brass

Brushed Stainless

Brushed Brass

Matt Black

Matt White