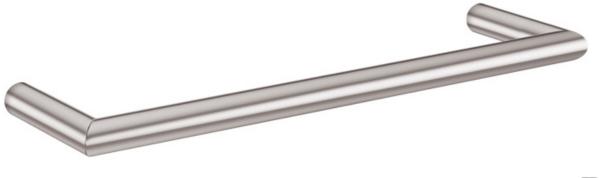

# Heated Towel Bars - Double Round 450mm

The electric towel bar collection has been beautifully designed to complement any bathroom. At only 12V, they can be installed anywhere in a bathroom.

- High quality 304 grade stainless steel.
- Patented dual self regulating heating element that is 50% more efficient.
- Safe for installation in bathrooms.
- Designed for installation behind tiles with or without our patented mounting system.
- Install multiple bars for design impact and effective towel drying.
- Designed and made in the UK.
- Hard wired to mains electricity via a suitably rated 12V transformer.

#### **Available finishes**

Diamond Polished Stainless

Diamond Polished Brass

Brushed Stainless

Brushed Brass

Matt Black

Matt White