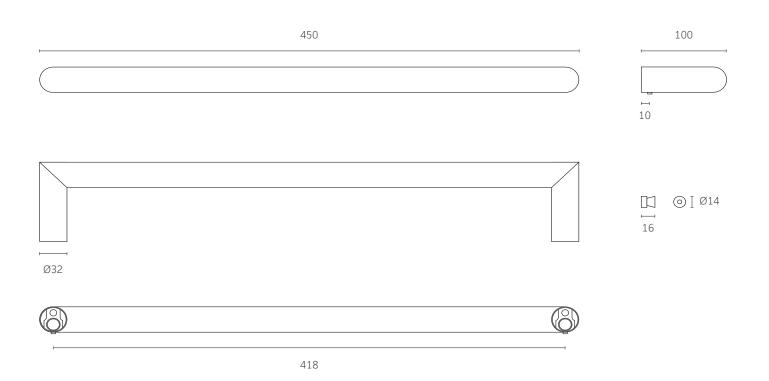

#### Technical data

| Voltage           | 12V SELV               |  |  |
|-------------------|------------------------|--|--|
| Material          | 304 Stainless Steel    |  |  |
| Size              | W 450 x H 32 x D 100mm |  |  |
| Maximum output    | 37W                    |  |  |
| Cable length      | 2m                     |  |  |
| Wiring connection | Concealed right hand   |  |  |
| Warranty          | 5 years                |  |  |
|                   |                        |  |  |

### **Product dimensions**