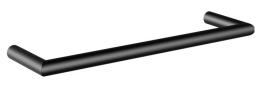

## Available finishes

| Stock Code     | Colour                           | Max Output<br>(W) | Size<br>(mm)   | Weight<br>(Kg) |
|----------------|----------------------------------|-------------------|----------------|----------------|
| HTB-DR-450-DPS | Diamond Polished Stainless Steel | 37                | 450 x 32 x 100 | 2              |
| HTB-DR-450-BSS | Brushed Stainless Steel          | 37                | 450 x 32 x 100 | 2              |
| HTB-DR-450-PLB | Diamond Polished Brass           | 37                | 450 x 32 x 100 | 2              |
| HTB-DR-450-BRB | Brushed Brass                    | 37                | 450 x 32 x 100 | 2              |
| HTB-DR-450-MBK | Matt Black                       | 37                | 450 x 32 x 100 | 2              |
| HTB-DR-450-MWT | Matt White                       | 37                | 450 x 32 x 100 | 2              |

#### **Available finishes**

Diamond Polished Stainless

Diamond Polished Brass

Brushed Stainless

Brushed Brass

Matt Black

Matt White