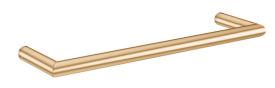

## Available finishes

| Stock Code     | Colour                           | Max Output<br>(W) | Size<br>(mm)   | Weight<br>(Kg) |
|----------------|----------------------------------|-------------------|----------------|----------------|
| HTB-DR-450-DPS | Diamond Polished Stainless Steel | 37                | 450 x 32 x 100 | 2              |
| HTB-DR-450-BSS | Brushed Stainless Steel          | 37                | 450 x 32 x 100 | 2              |
| HTB-DR-450-PLB | Diamond Polished Brass           | 37                | 450 x 32 x 100 | 2              |
| HTB-DR-450-BRB | Brushed Brass                    | 37                | 450 x 32 x 100 | 2              |
| HTB-DR-450-MBK | Matt Black                       | 37                | 450 x 32 x 100 | 2              |
| HTB-DR-450-MWT | Matt White                       | 37                | 450 x 32 x 100 | 2              |

#### **Available finishes**

Diamond Polished Stainless

Diamond Polished Brass

Brushed Stainless

Brushed Brass

Matt Black

Matt White