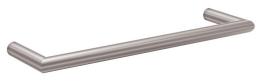

## Available finishes

| Stock Code     | Colour                           | Max Output<br>(W) | Size<br>(mm)   | Weight<br>(Kg) |
|----------------|----------------------------------|-------------------|----------------|----------------|
| HTB-DR-450-DPS | Diamond Polished Stainless Steel | 37                | 450 x 32 x 100 | 2              |
| HTB-DR-450-BSS | Brushed Stainless Steel          | 37                | 450 x 32 x 100 | 2              |
| HTB-DR-450-PLB | Diamond Polished Brass           | 37                | 450 x 32 x 100 | 2              |
| HTB-DR-450-BRB | Brushed Brass                    | 37                | 450 x 32 x 100 | 2              |
| HTB-DR-450-MBK | Matt Black                       | 37                | 450 x 32 x 100 | 2              |
| HTB-DR-450-MWT | Matt White                       | 37                | 450 x 32 x 100 | 2              |

#### **Available finishes**

Diamond Polished Stainless

Diamond Polished Brass

Brushed Stainless

Brushed Brass

Matt Black

Matt White