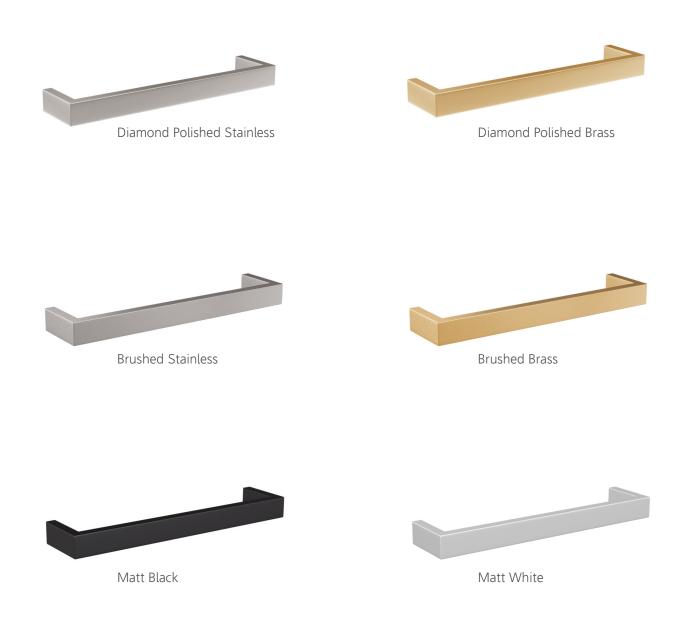

# **Available finishes**

| Stock Code     | Colour                           | Max Output<br>(W) | Size<br>(mm)   | Weight<br>(Kg) |
|----------------|----------------------------------|-------------------|----------------|----------------|
| HTB-DS-450-DPS | Diamond Polished Stainless Steel | 37                | 450 x 40 x 100 | 2              |
| HTB-DS-450-BSS | Brushed Stainless Steel          | 37                | 450 x 40 x 100 | 2              |
| HTB-DS-450-PLB | Diamond Polished Brass           | 37                | 450 x 40 x 100 | 2              |
| HTB-DS-450-BRB | Brushed Brass                    | 37                | 450 x 40 x 100 | 2              |
| HTB-DS-450-MBK | Matt Black                       | 37                | 450 x 40 x 100 | 2              |
| HTB-DS-450-MWT | Matt White                       | 37                | 450 x 40 x 100 | 2              |

#### **Available finishes**