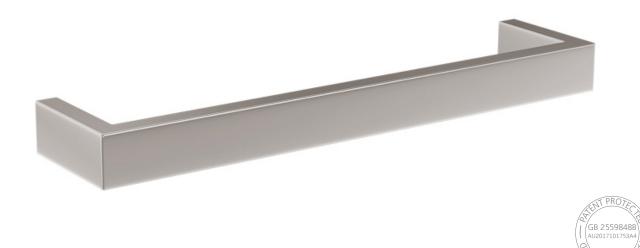

# Heated Towel Bars - Double Square 450mm

The electric towel bar collection has been beautifully designed to complement any bathroom. At only 12V, they can be installed anywhere in a bathroom.

- High quality 304 grade stainless steel.
- Patented dual self regulating heating element that is 50% more efficient.
- Safe for installation in bathrooms.
- Designed for installation behind tiles with or without our patented mounting system.
- Install multiple bars for design impact and effective towel drying.
- Designed and made in the UK.
- Hard wired to mains electricity via a suitably rated 12V transformer.

### Technical data

| Voltage           | 12V SELV               |  |  |
|-------------------|------------------------|--|--|
| Material          | 304 Stainless Steel    |  |  |
| Size              | W 450 x H 40 x D 100mm |  |  |
| Maximum output    | 37W                    |  |  |
| Cable length      | 2m                     |  |  |
| Wiring connection | Concealed right hand   |  |  |
| Warranty          | 5 years                |  |  |