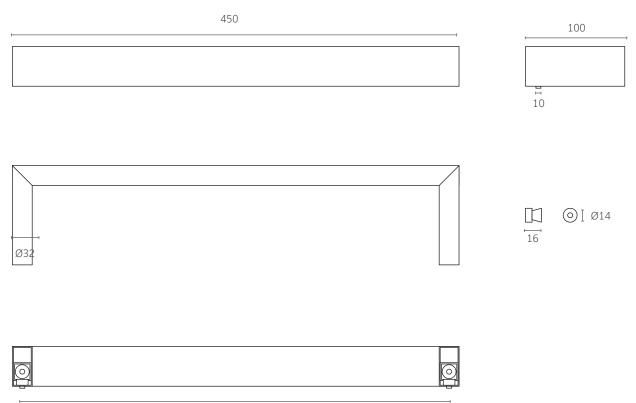

### Technical data

| Voltage           | 12V SELV               |  |  |
|-------------------|------------------------|--|--|
| Material          | 304 Stainless Steel    |  |  |
| Size              | W 450 x H 40 x D 100mm |  |  |
| Maximum output    | 37W                    |  |  |
| Cable length      | 2m                     |  |  |
| Wiring connection | Concealed right hand   |  |  |
| Warranty          | 5 years                |  |  |

## **Product dimensions**

418